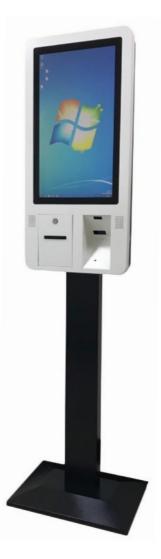

#### **Slim and Powerful**

Self-Services Kiosk is specialised machine designed and built for your customers to transact with your services without any staff presence.

SK-100 Self-Services Kiosk can be automated such as ticket selling, food ordering, bill payment or others.

Most clients deploy our kiosks to extend their customer service hours to 24x7 with low support cost, expand sales points at High Traffic Areas to increase customers satisfaction and this may help to boost sales or revenue.