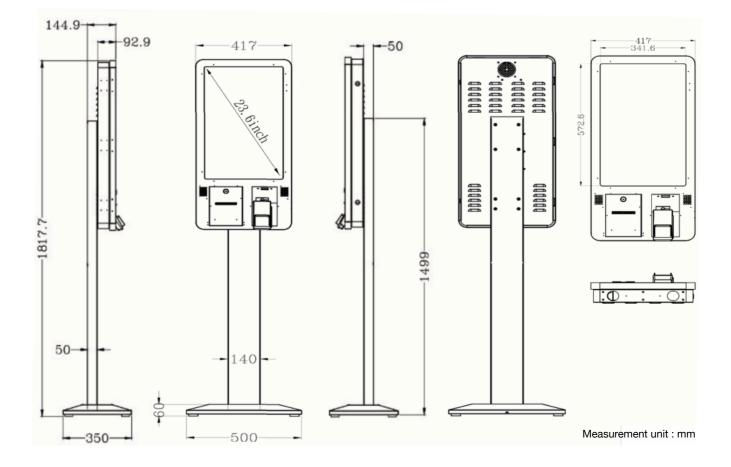

### SK-100

| Specification       |                                                                             |
|---------------------|-----------------------------------------------------------------------------|
| CPU                 | Intel Celeron J1900, Intel Core i5 or Intel Core i7                         |
| Memory              | 4GB                                                                         |
| Storage             | 64 / 128GB SSD                                                              |
| OS                  | Windows 7, Windows 8, Windows 8.1, Windows 10 IoT Enterprise and POSReady 7 |
| Interface           | 4 x USB 2.0, 3 x USB 2.0, 1 x USB3.0, 2 x RS232(DB9), 1 x LAN               |
| Audio               | Realtek ALC662-VD0                                                          |
| Display             | 23.6 inch TFT LCD, LED Backlight Projective Capacitive Touch Panel          |
| Resolution          | 1920 x 1080                                                                 |
| Brightness          | 250 cd/m2                                                                   |
| Environment         | Working Temperature : 0°C ~ 60°C<br>Storage Temperature : -20°C ~ 80°C      |
| Scanner             |                                                                             |
| Image Sensor        | CMOS                                                                        |
| Decoding Capability | 1D / 2D                                                                     |
| Interface           | USB                                                                         |
| Thermal Printer     |                                                                             |
| Туре                | 80mm Thermal Printer                                                        |
| Printing            | Direct Thermal                                                              |
| Paper               | Easy Paper Loading                                                          |
| Paper Width         | 79.5±0.5mm                                                                  |
| Interface           | USB                                                                         |